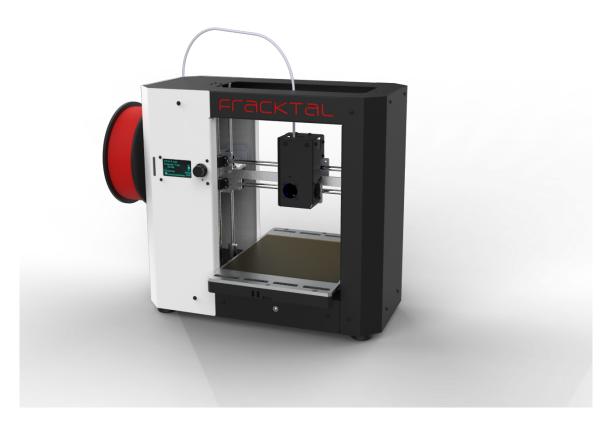

## **Snowflake**

## Product Overview

Snowflake is a Desktop plug and play printer developed by Fracktal RnD to cater the consumer market. It delivers plug and play printers which deliver high quality and reliable prints at an affordable cost.